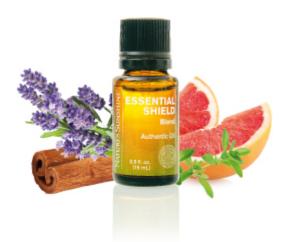

## **ESSENTIAL SHIELD**

## GRAPEFRUIT, CINNAMON, CLOVE, LAVENDER, PINE, LEMON, ROSEMARY, THYME

The ESSENTIAL SHIELD blend will cover you with warm, familiar aromas of oranges, cinnamon and cloves, and bring you comfort and relaxation in the cold seasons.

### Ingredients:

100% pure essential oils of Citrus sinensis (Orange) peel, Eugenia caryophyllata (Clove) bud, Eucalyptus globulus leaf oil, Cinnamomum Zeylanicum (Cinnamon) bark, Lavandula angustifolia (Lavender) flower, Citrus x limon (Lemon) whole fruit, Pinus sylvestris (Pine) needle, Rosmarinus officinalis (Wild Rosemary) leaf, Mentha piperita (Peppermint) leaf & flower, Citrus x paradisi (Grapefruit) peel, Thymus vulgaris (Thyme) leaf.