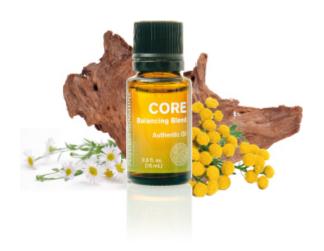

#### **CORE**

## **BALANCING ESSENTIAL OIL BLEND**

#### ATLAS CEDAR, HO LEAF, SPRUCE, BLUE TANSY, FRANKINCENSE, ROMAN CHAMOMILE

Like a meditative stroll through a deep and fragrant forest, notes of wood and subtle spice help intent to turn inward; achieving centeredness and connection. Find balance with CORE.

#### Ingredients:

100% pure essential oils of Cedrus atlantica (Atlas Cedar) wood, Tsuga Canadensis (Spruce) leaf, Cinnamomum camphor ct linalool (Ho Leaf), Tanacetum annuum (Blue Tansy) leaf and flower, Boswellia carteri (Frankincense) gum resin, Anthemis nobilis (Roman Chamomile) flower.