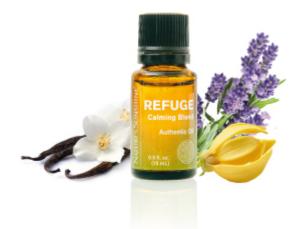

## REFUGE

#### **CALMING ESSENTIAL OIL BLEND**

#### LAVENDER, ORANGE, ATLAS CEDAR, YLANG YLANG, BLUE TANSY, VANILLA

Notes of mellow floral, luscious citrus and inviting vanilla create a personal quiet space in any environment where calm is needed. As daily stresses and worries accrue, REFUGE will be your beacon for peace and serenity.

#### Ingredients:

100% pure essential oils of Lavandula angustifolia (Lavender) flower, Citrus sinensis (Orange) peel, Cedrus atlantica (Atlas cedar) wood, Cananga odorata (Ylang Ylang) flower, Tanacetum annuum (Blue Tansy) leaf & flower, Vanilla planifolia oleoresin.