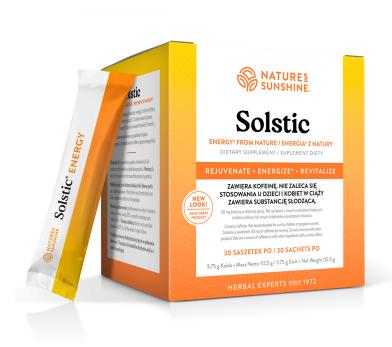

# SOLSTIC ENERGY FROM NATURE (30 SACHETS)

PRICE: 46,10 EUR

SHIPPING TIME: 24 GODZINY

Catalogue no.: PL6501

EAN code: PL6501

**DESCRIPTION OF THE** 

ITEM

# SOLSTIC ENERGY FROM NATURE

**DIETARY SUPPLEMENTS** 

Solstic Energy from Nature is a combination of lasting energy, well-being, vitality and excellent taste. Start your day with a delicious, nutritious drink that will help you maintain the right level of energy for many hours. Solstic Energy is a healthy alternative to morning coffee or carbonated energy drinks. Our product is a formula rich in natural ingredients: guarana seed extract, green tea leaves and yerba mate leaves. Yerba mate leaves extract contributes to weight control and lipid breakdown. Guarana strengthens immunity and reduces hunger or fatigue. Moreover, Solstic Energy is a source of many B group vitamins. Vitamin B1 (thiamine) helps maintain proper psychological functions. Pantothenic acid (vitamin B5) enhances mental performance and reduces tiredness and fatigue. Vitamin B6 contributes to maintaining proper energy metabolism and nervous system functions. What is more, Solstic Energy contains vitamin B2 (riboflavin), which supports healthy eyesight and helps protect cells against oxidative stress. Vitamin B3 (niacin), on the other hand, maintains the proper functioning of the nervous system.