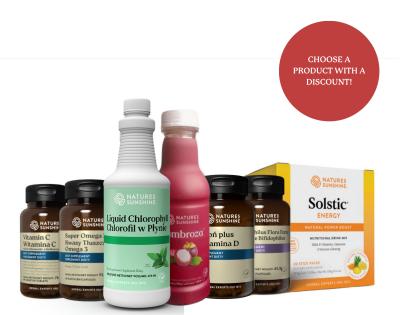

Let's get to work! Start like hundreds of our satisfied customers who chose Super Start your Health. Their conviction to change their lifestyle was strong, and the offered set made it stronger still.

The complex of essential omega-3 fatty acids contained in **Super Omega 3 EPA**, the strong antioxidants from **Zambroza** and the probiotic bacteria in **Bifidophilus bacteria** capsules, combined with the world's most popular **Liquid Chlorophyll** and a dose of natural energy from **Solstic and Calcium with Vitamin D** will help you stay on track and achieve your desired effects faster.

The set is supplemented with Vitamin C - excellent support for the immune system.

Bifidophilus bacteria Liquid Chlorophyll Solstic Energy from Nature Super Omega 3 EPA Calcium Plus Vitamin D Vitamin C with bioflavonoids Zambroza