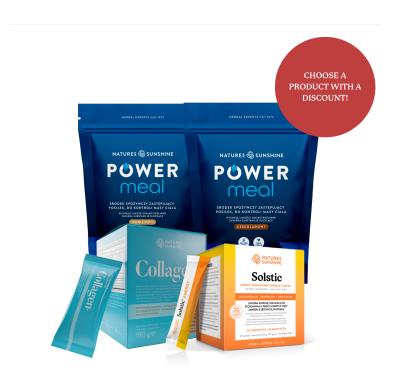

#### **SET COMPOSITION:**

Solstic Energy from Nature Power Meal Chocolate Power Meal Vanilla Collagen+

**PowerMeal** will help you notice the first results faster than you would expect. 25g of vegan protein will help you build muscle, and fibre and a complex of vitamins and minerals ensure that feeling of health every day!

**Collagen+** is much more than just collagen. Vitamin C will help you regenerate after training, and the product will also supplement your diet with zinc, which you lose quickly during exercise. All products of the Pro Active set perfectly fit into everyday activities. Thanks to the powder form and convenient sachets, you can take them anywhere.

#### Being active is the key to health!

**Solstic Energy from Nature** is composed of energetic guarana and B vitamins, and its recipe was developed with everyday activity in mind. So start your day by quickly gaining extra energy that you will enjoy for hours!