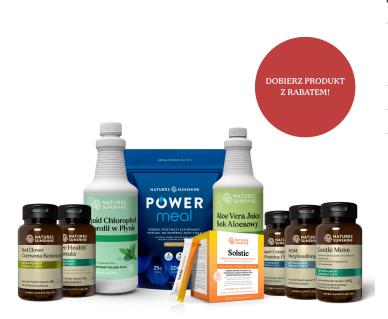

## **ITEM**

Metabolic Active

Metabolic Active is a set designed to supplement essential vitamins and minerals, provide energy and a daily dose of protein.

The set opens with our absolute bestseller, **Liquid Chlorophyll**, without which it is difficult to imagine the start of the journey to good health. You'll also find a great source of protein in the form of the delicious **Power Meal Vanilla** shake, dietary supplement with up to 24 **Super Complex** vitamins and minerals, and natural energy for every day from guarana, yerba mate and B vitamins contained in **Solstic Energy from Nature**.

The composition of the Metabolic Active set is completed by:

- Liver Health Formula containing curcumin, burdock and gentian roots for a healthy liver.
- · Red Clover for proper heart function.
- Aloe Vera Juice to support digestion.

| · Gentle Move naturally supports bowel movements      |
|-------------------------------------------------------|
| · MSM - Methylsulfonylmethane                         |
|                                                       |
|                                                       |
| Promotion: Get 25% off with every UltraBiome DTX set! |
|                                                       |
|                                                       |
|                                                       |
|                                                       |
|                                                       |
|                                                       |
|                                                       |
|                                                       |
|                                                       |
|                                                       |