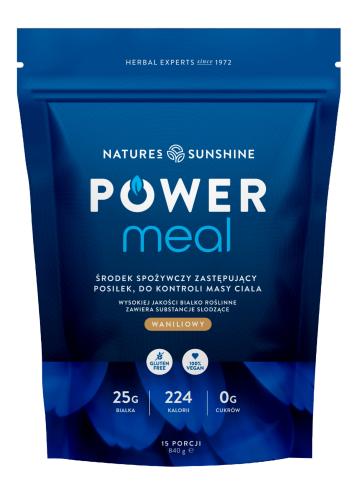

# POWER MEAL VANILLA (840G)

PRICE: 64,40 EUR

SHIPPING TIME: 24 GODZINY

Catalogue no.: PL23656

EAN code: PL23656

DESCRIPTION OF THE ITEM

## **BETTER NUTRITION**

- Nutrient-rich superfood meal
- 25 grams of top-quality vegan protein with balanced carbohydrates and healthy fats
- Rich in nutrients, hand-picked plants, vegetables, and superfoods
- Developed by herbalists, scientists, and health specialists

#### BETTER PERFORMANCE

- Provides energy thanks to the presence of pantothenic acid, magnesium, niacin, riboflavin, vitamin B12, vitamin B6, and C, which help reduce feelings of tiredness and fatigue
- Supports proper immune system function and maintenance of normal energy metabolism thanks to the presence of copper, vitamin B12, vitamin B6, and vitamin C
- · Feeling of fullness thanks to high fiber content

### **BETTER TASTE**

- Creamy vanilla-flavored shake
- Smooth and creamy texture
- No added sugars, artificial sweeteners, or preservatives

**Nutritional Information** 

Daily portion: (56 g) Number of portions per package: 15