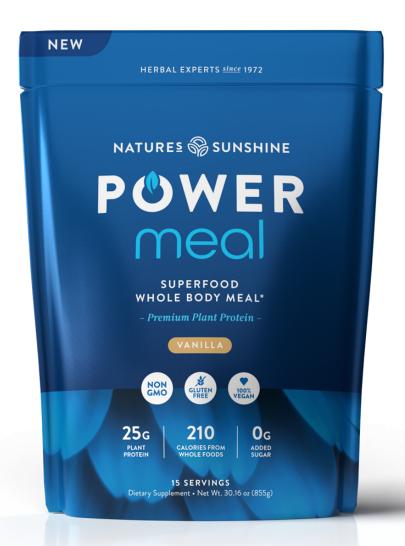

# POWER MEAL VANILLA (840G)

PRICE: 64,40 EUR

SHIPPING TIME: 24 GODZINY

Catalogue no.: PL23656

EAN code: PL23656

DESCRIPTION OF THE ITEM

## **BETTER NUTRITION**

- Nutrient-rich superfood meal
- 25 grams of top-quality vegan protein with balanced carbohydrates and healthy fats
- Rich in nutrients, hand-picked plants, vegetables, and superfoods
- Developed by herbalists, scientists, and health specialists

#### BETTER PERFORMANCE

- Provides energy thanks to the presence of pantothenic acid, magnesium, niacin, riboflavin, vitamin B12, vitamin B6, and C, which help reduce feelings of tiredness and fatigue
- Supports proper immune system function and maintenance of normal energy metabolism thanks to the presence of copper, vitamin B12, vitamin B6, and vitamin C
- · Feeling of fullness thanks to high fiber content

### **BETTER TASTE**

- Creamy vanilla-flavored shake
- Smooth and creamy texture
- No added sugars, artificial sweeteners, or preservatives

**Nutritional Information** 

Daily portion: (56 g) Number of portions per package: 15