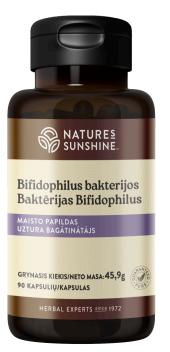

# **Bifidophilus Flora Force**

**DIETARY SUPPLEMENTS** 

Bifidophilus Flora Force is a dietary supplement in which you will find strains of lactobacillus acidophilus and bifidobacterium longum. The product also contains a mixture of short- and long-chain fructooligosaccharides. Bifidobacterium longum and lactgobacillus acidophilus are found in the human digestive system and are widely considered to be vital among bacteria.

#### Ingredients:

Lactobacillus acidophilus; bifidobacterium longum, fructooligosaccharides, powdered carrot, safflower oil; maltodextrin; capsule shell: gelatin; anti-caking agent: cellulose; emulsifier: magnesium stearate.

#### **KEY INGREDIENTS:**

Content in the recommended serving (2 caps): Lactobacillus acidophilus......  $5 \times 10^9$  CFU\* Bifidobacterium longum......  $2 \times 10^9$  CFU\* \*CFU - (colony forming unit) - a unit determining the number of microorganisms in the tested material using the inoculation method.